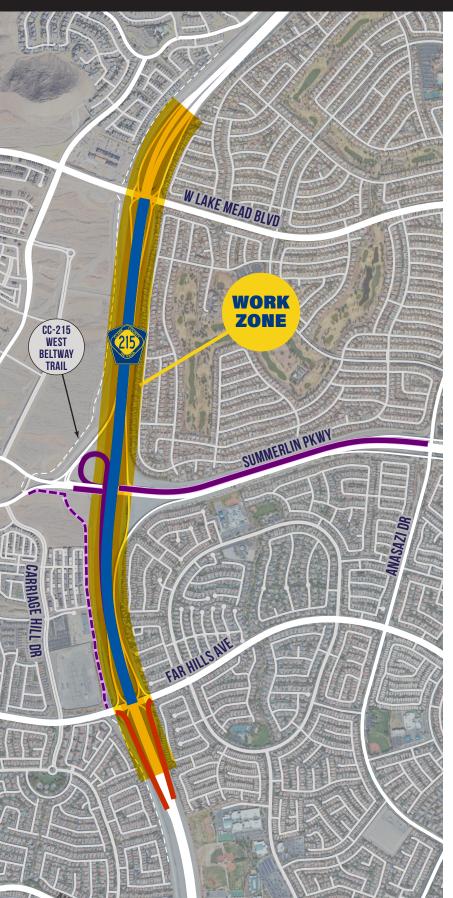

### CC-215/SUMMERLIN PARKWAY INTERCHANGE

#### **CC-215**

Northbound, Far Hills Ave to Lake Mead Blvd

One lane and shoulder closed

Southbound, Lake Mead Blvd to Summerlin Parkway

One lane and shoulder closed

Southbound, Summerlin Parkway to Far Hills Ave

• Two lanes and shoulder closed

#### **RAMP**

Summerlin Parkway Westbound on-ramp to CC-215 Southbound

• One lane and shoulder closed

#### **SUMMERLIN PARKWAY**

Westbound, Anasazi Dr to CC-215 Eastbound, just west of CC-215 (NV Energy work)

One lane closed

#### **TRAIL**

Pedestrian/cycle trail, Far Hills Ave to Summerlin Parkway

Trail closed

DAY SHIFT

MONDAY-FRIDAY, 7AM-3:30PM

CC-215 Northbound off-ramp to Far Hills Ave Far Hills Ave on-ramp to CC-215 Southbound